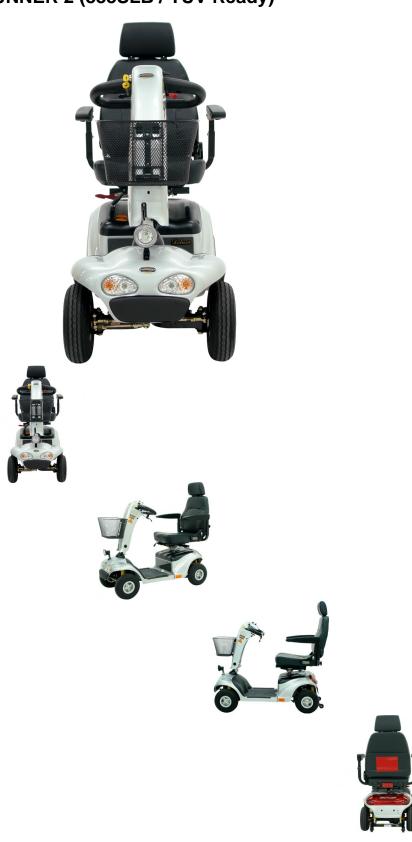

## RUNNER 2 (888SLB / TÜV Ready)

Rating: Not Rated Yet

Ask a question about this product

## Description

The SHOPRIDER™ 888SLB is compact in design and lightweight in style, and guaranteed to provide the proven safety and reliable features of a Shoprider scooter.

With its functional design, the 888SLB is very comfortable and will provide you with a high level of personal independence and freedom. The reliability of the 888SLB is enhanced by the rear wheel drive and electromagnetic brake.

Features front, rear and hazard lights, a padded high back seat, finger or thumb controls and a basket on the front tiller. The front and rear suspensions insure a comfortable ride.