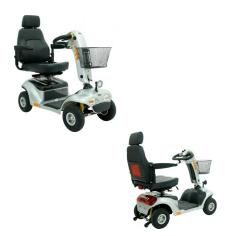

## RUNNER 2 (888SLB / TÜV Ready)

Rating: Not Rated Yet

Ask a question about this product

## Description

The SHOPRIDER™ 888SLB is compact in design and lightweight in style, and guaranteed to provide the proven safety and reliable features of a Shoprider scooter.

With its functional design, the 888SLB is very comfortable and will provide you with a high level of personal independence and freedom. The reliability of the 888SLB is enhanced by the rear wheel drive and electromagnetic brake.

Features front, rear and hazard lights, a padded high back seat, finger or thumb controls and a basket on the front tiller. The front and rear suspensions insure a comfortable ride.