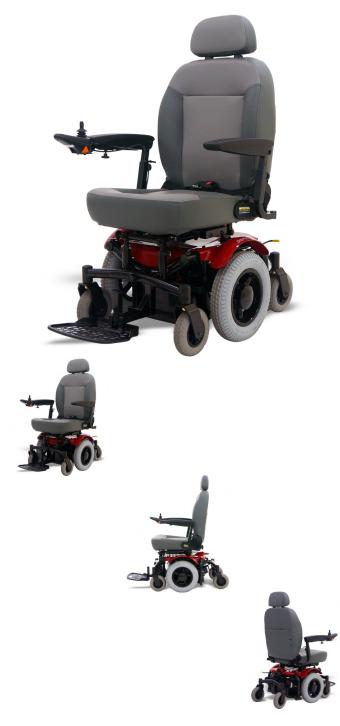

## Description

The Shoprider 888WNLLHD has been ergonomically engineered to provide the robust combination of style, comfort and extra weight capacity (205kg).

It has the flexibility of a multi adjustable 510mm captains seat i.e. seat cushion height, seat cushion angle, backrest angle & forward or aft adjustment on seat base, when combined with the powerful smooth motors, mid wheel manoeuvrability this electric powerchair has everything it needs.

The Shoprider 888WNLLHD's smooth operation is further enhanced by the easy steer & operate joystick controller, 360mm puncture proof tyres and front and rear elastometers.

The Shoprider 888WNLLHD is suited to operation on a variety of terrains and hard surfaces, both inside and outside, the 50Amp batteries fitted also ensure it can travel long distances between charges.