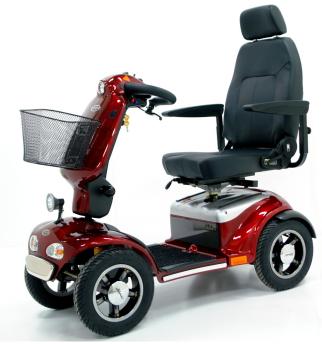

## Description

The SHOPRIDER<sup>™</sup> TE889SLBF provides the comfort of a large scooter with the added advantage of the deluxe suspension system. The TE889SLBF has all the luxury features inclusive of strong motor, suspension, high / low speed switch, comfort seat with headrest, finger controls and full light set with the added bonus of uncomplicated panel.

The reliability of this impressive scooter by SHOPRIDER™ is further enhanced by the rear wheel drive and electromagnetic brake.

Therefore, the SHOPRIDER is the right choice for trips into the surrounding area or for longer trips.

Alloy wheels, Full light package incl. hazard warning lights and brake light, Full suspension, accelerator lever for finger operation, Foldable and lockable steering column, adjustable angle backrest.