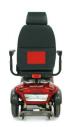

## Description

The SHOPRIDER<sup>™</sup> TE889SLBF provides the comfort of a large scooter with the added advantage of the deluxe suspension system. The TE889SLBF has all the luxury features inclusive of strong motor, suspension, high / low speed switch, comfort seat with headrest, finger controls and full light set with the added bonus of uncomplicated panel.

The reliability of this impressive scooter by SHOPRIDER™ is further enhanced by the rear wheel drive and electromagnetic brake.

Therefore, the SHOPRIDER is the right choice for trips into the surrounding area or for longer trips.

Alloy wheels, Full light package incl. hazard warning lights and brake light, Full suspension, accelerator lever for finger operation, Foldable and lockable steering column, adjustable angle backrest.