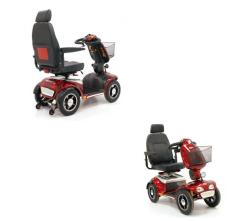

## Description

The SHOPRIDER<sup>™</sup> TE889SLBF provides the comfort of a large scooter with the added advantage of the deluxe suspension system. The TE889SLBF has all the luxury features inclusive of strong motor, suspension, high / low speed switch, comfort seat with headrest, finger controls and full light set with the added bonus of uncomplicated panel.

The reliability of this impressive scooter by SHOPRIDER™ is further enhanced by the rear wheel drive and electromagnetic brake.

Therefore, the SHOPRIDER is the right choice for trips into the surrounding area or for longer trips.

Alloy wheels, Full light package incl. hazard warning lights and brake light, Full suspension, accelerator lever for finger operation, Foldable and lockable steering column, adjustable angle backrest.