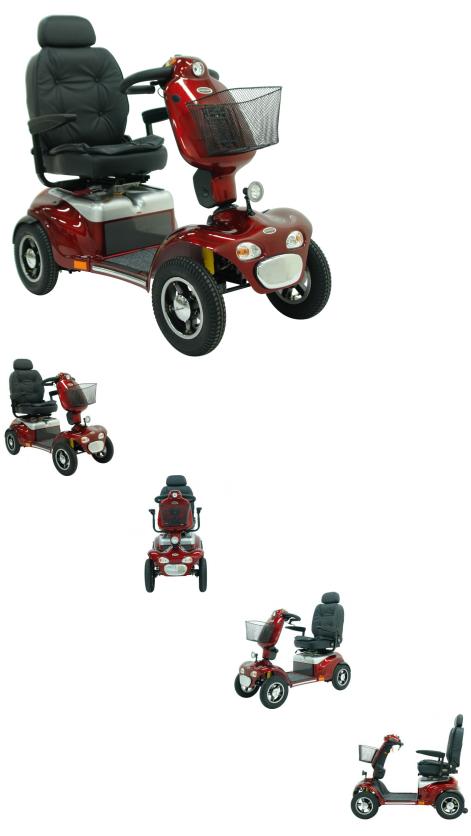

## Description

Our 889XLSBN scooter offers many extra refinements not found on other models; 14" Wheels; Adjustable Captain Seat; Handbrake and Full Lighting Package, to count only a few great features.

This scooter comes with an adventurous range of up-to 54 km on a single charge!

With a speed of 14 - 15 km/h with front and rear suspension offers unrivalled comfort.