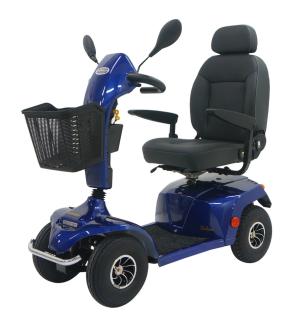

## **Stylish 4-WHEELER**

This cool looking new model comes loaded with all the features you expect from a Shoprider scooter including Gas Adjustable Tiller, Powerful 1.5 hp motor, Soft Ride Suspension and Airflow Comfort Seat. The Briza is further enhanced by large wheels for improved ground clearance, Steering Tiller with easy-to-use controls, rear wheel drive and electromagnetic brake.

## **Features**

- Gas adjustable steering tiller
- comfortable handle with finger operated controls
- Front + Rear (Adjustable) suspension
- Full light package: Twin Headlights (LED), Rear lights, Hazard lights
- Rear lights— USB power outlet