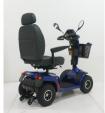

## **Stylish 4-WHEELER**

This cool looking new model comes loaded with all the features you expect from a Shoprider scooter including Gas Adjustable Tiller, Powerful 1.5 hp motor, Soft Ride Suspension and Airflow Comfort Seat. The Briza is further enhanced by large wheels for improved ground clearance, Steering Tiller with easy-to-use controls, rear wheel drive and electromagnetic brake.