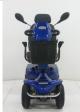

## **Stylish 4-WHEELER**

This cool looking new model comes loaded with all the features you expect from a Shoprider scooter including Gas Adjustable Tiller, Powerful 1.5 hp motor, Soft Ride Suspension and Airflow Comfort Seat. The Briza is further enhanced by large wheels for improved ground clearance, Steering Tiller with easy-to-use controls, rear wheel drive and electromagnetic brake.