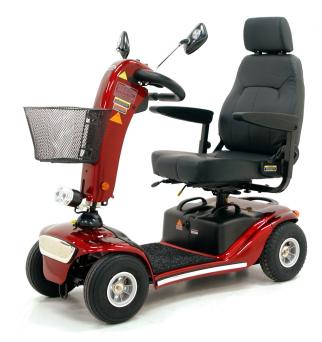

## Description

The GK10 is the largest of the SHOPRIDER™ portable mobility scooters. This is a scooter that is suited to a person that wants all the autonomy and comfort of a full sized scooter but requires the convenience of an easily detachable one

This scooter is fitted with 36 amp batteries that can be charged with the scooter or the battery pack can be removed and charged separately while the scooter remains in storage.

The Gk 10 detachable scooter separates into four modules that will easily fit into the boot of a car so the machine is transportable. The heaviest module is only 21 kilograms

To separate the modules there are quick release levers so no tools are required.

2 / 2