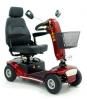

## Description

The GK10 is the largest of the SHOPRIDER™ portable mobility scooters. This is a scooter that is suited to a person that wants all the autonomy and comfort of a full sized scooter but requires the convenience of an easily detachable one

This scooter is fitted with 36 amp batteries that can be charged with the scooter or the battery pack can be removed and charged separately while the scooter remains in storage.

The Gk 10 detachable scooter separates into four modules that will easily fit into the boot of a car so the machine is transportable. The heaviest module is only 21 kilograms

To separate the modules there are quick release levers so no tools are required.

2 / 2