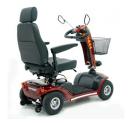

## Description

The GK10 is the largest of the SHOPRIDER™ portable mobility scooters. This is a scooter that is suited to a person that wants all the autonomy and comfort of a full sized scooter but requires the convenience of an easily detachable one

This scooter is fitted with 36 amp batteries that can be charged with the scooter or the battery pack can be removed and charged separately while the scooter remains in storage.

The Gk 10 detachable scooter separates into four modules that will easily fit into the boot of a car so the machine is transportable. The heaviest module is only 21 kilograms