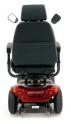

## CITY STAR & CITY STAR 2 (GK10)

Rating: Not Rated Yet

Ask a question about this product

## Description

The GK10 is the largest of the SHOPRIDER™ portable mobility scooters. This is a scooter that is suited to a person that wants all the autonomy and comfort of a full sized scooter but requires the convenience of an easily detachable one