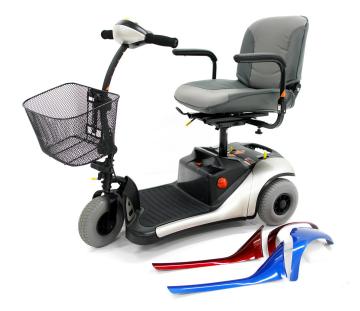

## HARMONY (GK7-3)

Shoprider GK7-3

5-6 580 18-20

Rating: Not Rated Yet Ask a question about this product

Description

The new GK7-3 is fun for travelling!

The versatile GK7-3 is stylish, reliable and provides a comfortable ride wherever you want to go!

It is equipped with quick colour change mouldings to give you the option of changing the colour of your scooter effortlessly. Included are red, blue and silver/champagne colour panels.

The heaviest part weighs less than 16kg. It's easy to dissemble and reassemble, virtually eliminating the need and expense for special lifts or ramps. The GK7-3 has a convenient swivelling seat.