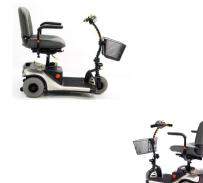

## HARMONY (GK7-3)

Shoprider GK7-3

5-6 580 18-20

Rating: Not Rated Yet Ask a question about this product

Description

The new GK7-3 is fun for travelling!

The versatile GK7-3 is stylish, reliable and provides a comfortable ride wherever you want to go!

It is equipped with quick colour change mouldings to give you the option of changing the colour of your scooter effortlessly. Included are red, blue and silver/champagne colour panels.

The heaviest part weighs less than 16kg. It's easy to dissemble and reassemble, virtually eliminating the need and expense for special lifts or ramps. The GK7-3 has a convenient swivelling seat.