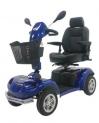

## **NEW Excellence standard**

This new 4-wheeler scooter is the symbol of the Shoprider Excellence standard loaded with features. It has numerous upgraded characteristics ensuring the best ride quality and smooth handling. It includes Gas Adjustable Tiller & Rear Adjustable Suspension plus all the luxury features you expect from a Shoprider scooter including a Powerful Motor, Super Comfortable seat, LED Lighting and Digital Dashboard. The 889AE comes with large fancy looking Spoke Mag Rims and gives the scooter a great ground clearance and the ability to absorb and traverse over bumps.

## Features

- Gas adjustable steering tiller
- Front + Rear (Adjustable) suspension
- Full light package: Twin Headlights (LED), Rear lights, Hazard lights
- LCD display
- Indicators / Hazard lights
- USB power outlet