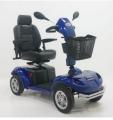

## **NEW Excellence standard**

This new 4-wheeler scooter is the symbol of the Shoprider Excellence standard loaded with features. It has numerous upgraded characteristics ensuring the best ride quality and smooth handling. It includes Gas Adjustable Tiller & Rear Adjustable Suspension plus all the luxury features you expect from a Shoprider scooter including a Powerful Motor, Super Comfortable seat, LED Lighting and Digital Dashboard. The 889AE comes with large fancy looking Spoke Mag Rims and gives the scooter a great ground clearance and the ability to absorb and traverse over bumps.

## Features

- Gas adjustable steering tiller
- Front + Rear (Adjustable) suspension
- Full light package: Twin Headlights (LED), Rear lights, Hazard lights
- LCD display
- Indicators / Hazard lights
- USB power outlet