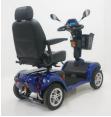

## **NEW Excellence standard**

This new 4-wheeler scooter is the symbol of the Shoprider Excellence standard loaded with features. It has numerous upgraded characteristics ensuring the best ride quality and smooth handling. It includes Gas Adjustable Tiller & Rear Adjustable Suspension plus all the luxury features you expect from a Shoprider scooter including a Powerful Motor, Super Comfortable seat, LED Lighting and Digital Dashboard. The 889AE comes with large fancy looking Spoke Mag Rims and gives the scooter a great ground clearance and the ability to absorb and traverse over bumps.

## Features

- Gas adjustable steering tiller
- Front + Rear (Adjustable) suspension
- Full light package: Twin Headlights (LED), Rear lights, Hazard lights
- LCD display
- Indicators / Hazard lights
- USB power outlet