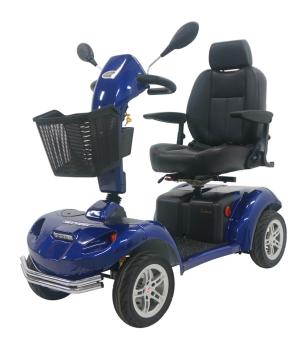

## **NEW Excellence standard**

This new 4-wheeler scooter is the symbol of the Shoprider Excellence standard loaded with features. It has numerous upgraded characteristics ensuring the best ride quality and smooth handling. It includes Gas Adjustable Tiller & Rear Adjustable Suspension plus all the luxury features you expect from a Shoprider scooter including a Powerful Motor, Super Comfortable seat, LED Lighting and Digital Dashboard. The 889AE comes with large fancy looking Spoke Mag Rims and gives the scooter a great ground clearance and the ability to absorb and traverse over bumps.

## Features

- Gas adjustable steering tiller
- Front + Rear (Adjustable) suspension
- Full light package: Twin Headlights (LED), Rear lights, Hazard lights
- LCD display
- Indicators / Hazard lights
- USB power outlet