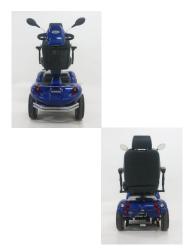

## **NEW Excellence standard**

This new 4-wheeler scooter is the symbol of the Shoprider Excellence standard loaded with features. It has numerous upgraded characteristics ensuring the best ride quality and smooth handling. It includes Gas Adjustable Tiller & Rear Adjustable Suspension plus all the luxury features you expect from a Shoprider scooter including a Powerful Motor, Super Comfortable seat, LED Lighting and Digital Dashboard. The 889AE comes with large fancy looking Spoke Mag Rims and gives the scooter a great ground clearance and the ability to absorb and traverse over bumps.

## Features

- Gas adjustable steering tiller
- Front + Rear (Adjustable) suspension
- Full light package: Twin Headlights (LED), Rear lights, Hazard lights
- LCD display
- Indicators / Hazard lights
- USB power outlet