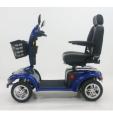

## **NEW Excellence standard**

This new 4-wheeler scooter is the symbol of the Shoprider Excellence standard loaded with features. It has numerous upgraded characteristics ensuring the best ride quality and smooth handling. It includes Gas Adjustable Tiller & Rear Adjustable Suspension plus all the luxury features you expect from a Shoprider scooter including a Powerful Motor, Super Comfortable seat, LED Lighting and Digital Dashboard. The 889AE comes with large fancy looking Spoke Mag Rims and gives the scooter a great ground clearance and the ability to absorb and traverse over bumps.

## Features

- Gas adjustable steering tiller
- Front + Rear (Adjustable) suspension
- Full light package: Twin Headlights (LED), Rear lights, Hazard lights
- LCD display
- Indicators / Hazard lights
- USB power outlet