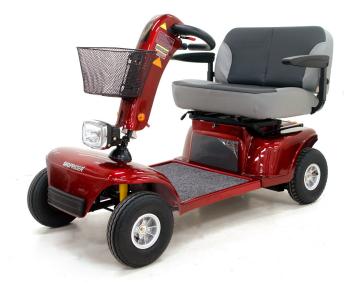

## IMPERIAL (9D)

11-12 1350 40-42

Rating: Not Rated Yet Ask a question about this product

Description

The SHOPRIDER 9D has been specifically added to our range to assist with the demand for a wide mobility scooter. The 9D has been designed to offer a real mobility alternative to those who need larger seating for more comfort.

As with all SHOPRIDER scooters this model comes packed with luxury features you expect including of Powerful 2.0hp Motor and Tiller with easy to use controls.

The reliability of this impressive scooter is further enhanced by the rear wheel drive and electromagnetic brake.