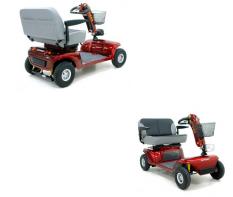

## IMPERIAL (9D)

11-12 1350 40-42

Rating: Not Rated Yet Ask a question about this product

Description

The SHOPRIDER 9D has been specifically added to our range to assist with the demand for a wide mobility scooter. The 9D has been designed to offer a real mobility alternative to those who need larger seating for more comfort.

As with all SHOPRIDER scooters this model comes packed with luxury features you expect including of Powerful 2.0hp Motor and Tiller with easy to use controls.

The reliability of this impressive scooter is further enhanced by the rear wheel drive and electromagnetic brake.